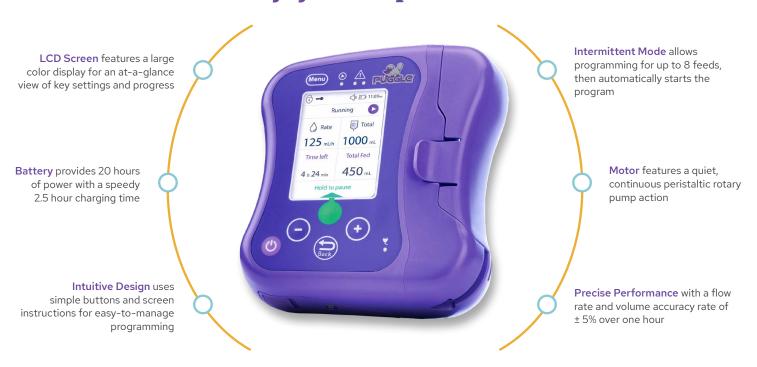

smart design reliably supports patients whether they are resting or on-the-go. Our versatile programs and continuous motor work together to enable better management of enteral feeding. Our system delivers the nutrition and energy that patients need – how they need it, and when they need it.

## **EN**gineered with Love

Peace-of-mind with thought-through, intuitive design and reliable performance.

| Item<br>Code | Description                                                          | Dimensions               | Weight    | Flow Rate Range                     | Volume Range                        | Accuracy* |
|--------------|----------------------------------------------------------------------|--------------------------|-----------|-------------------------------------|-------------------------------------|-----------|
| PG001        | PUGGLE™ Enteral Feeding Pump –<br>AC Adapter and Pole Clamp Included | 5.4"H x 5.0"W<br>x 2.5"D | 1.43 lbs. | 1 to 400 mL/h in<br>1 mL increments | 1 to 9,999 mL in<br>1 mL increments | ± 5%      |