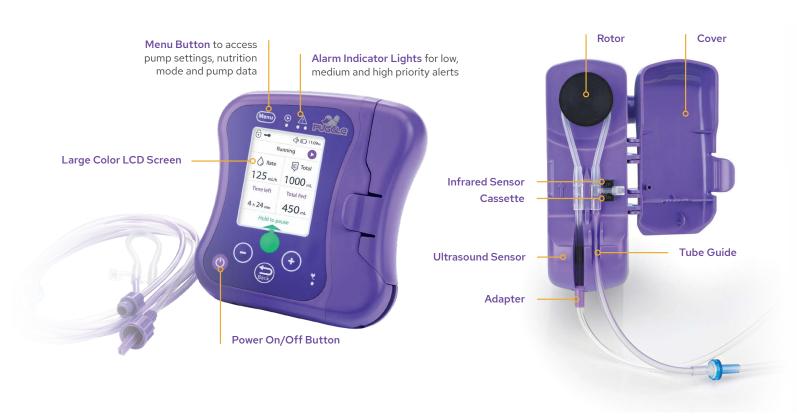

smart design reliably supports patients whether they are resting or on-the-go. Our versatile programs and continuous motor work together to enable better management of enteral feeding. Our system delivers the nutrition and energy that patients need – how they need it, and when they need it.

## **EN**gineered with Love

Peace-of-mind with thought-through, intuitive design and reliable performance.

| Item<br>Code | Description                                                          | Dimensions               | Weight    | Flow Rate Range                     | Volume Range                        | Accuracy* |
|--------------|----------------------------------------------------------------------|--------------------------|-----------|-------------------------------------|-------------------------------------|-----------|
| PG001        | PUGGLE™ Enteral Feeding Pump –<br>AC Adapter and Pole Clamp Included | 5.4"H x 5.0"W<br>x 2.5"D | 1.43 lbs. | 1 to 400 mL/h in<br>1 mL increments | 1 to 9,999 mL in<br>1 mL increments | ± 5%      |