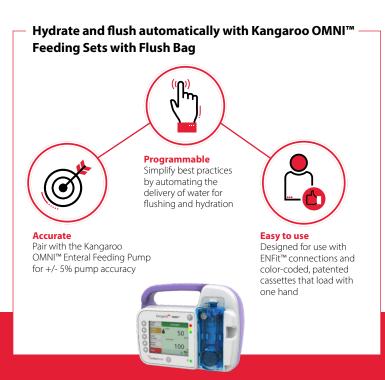

# Cardinal Health™ Kangaroo OMNI™ Feeding Sets with Flush Bag

Explore the benefits of programmable nutrition and hydration

Automate flushing and hydration with our DEHP-, latex- and BPA-free **Kangaroo OMNI™** Feeding Sets with Flush Bag for commercially available formulas and water.