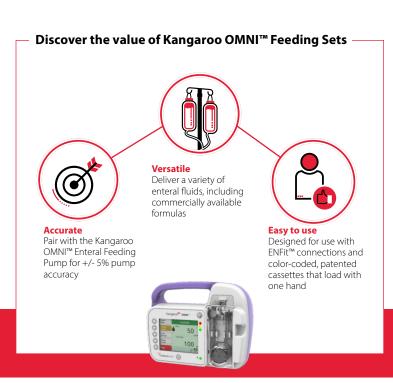

## Cardinal Health™ Kangaroo OMNI™ Feeding Sets

Count on us for advanced nutritional delivery solutions

Our DEHP-, latex- and BPA-free **Kangaroo OMNI™ Feeding Sets** are designed to deliver commercially available formula to meet nutritional needs.