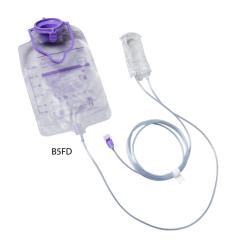

## Cardinal Health™ Kangaroo OMNI™ Feeding Sets

Count on us for advanced nutritional delivery solutions

Our DEHP-, latex- and BPA-free **Kangaroo OMNI™ Feeding Sets** are designed to deliver commercially available formula to meet nutritional needs.

## **Ordering information**

| Catalog No. | Description                                     | Volume   | Ship case |
|-------------|-------------------------------------------------|----------|-----------|
| B5FD        | Kangaroo OMNI™<br>Feeding Set                   | 500 mL   | 30        |
| B10FD       | Kangaroo OMNI™<br>Feeding Set                   | 1,000 mL | 30        |
| BSPFD       | Kangaroo OMNI™ Feeding Set<br>with ENPlus Spike | -        | 30        |
|             |                                                 |          |           |