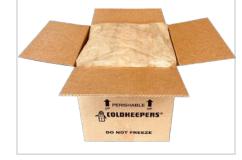

## Curbside Recyclable Paper One-Piece Thermal Insulated Box Liners

Patented triple-layer protection for your temperature-sensitive shipments

## **Features and Benefits**

- Certified Curbside Recyclable & Repulpable
- Patented one piece design stores and ships flat
- Cold chain protection for life science and food products
- FDA compliant / suitable for 24, 48 and 72-hour shipments
- Use with gel packs or dry ice for extended transit times
- Liners are vented for use with dry ice
- Custom sizing and printing available
- Outer shipping box not included and sold separately
- Designed and made in the USA
- Testing data available upon request

## Curbside Recyclable Paper Box Liners