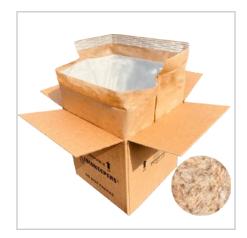

## Curbside Recyclable Paper One-Piece Thermal Insulated Box Liners

Patented triple-layer protection for your temperature-sensitive shipments

## **Features and Benefits**

- Certified Curbside Recyclable & Repulpable
- Patented one piece design stores and ships flat
- Cold chain protection for life science and food products
- FDA compliant / suitable for 24, 48 and 72-hour shipments
- Use with gel packs or dry ice for extended transit times
- Liners are vented for use with dry ice
- Custom sizing and printing available
- Outer shipping box not included and sold separately
- Designed and made in the USA
- Testing data available upon request

## Curbside Recyclable Paper Box Liners