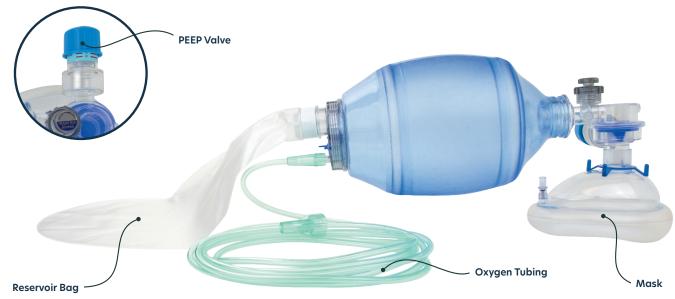

## MANUAL PULMONARY **RESUSCITATORS (MPR)**

Dynarex Resp-O₂<sup>™</sup> Manual Pulmonary Resuscitators (MPR) are premium-grade medical devices designed for resuscitation and life support measures performed by qualified medical professionals. The lightweight, single-patient MPR bag features a textured design to provide a non-slip grip and comes preassembled with 10 feet of oxygen tubing and soft cushioned facial mask.

- MPR/intake valve ensures one-way air-flow
- Swivel port rotates 360° for optimal freedom of movement
- Translucent components allow for improved visualization
- Disposable, single-patient use
- Not made with natural rubber latex or DEHP

Mask • Reservoir Bag Oxygen Tubing

REORDER NO. 36000

**ADULT** 

PACKAGE QUANTITY

Mask • Reservoir Tubing Oxygen Tubing

REORDER NO. 36001

**ADULT** 

PACKAGE QUANTITY

Mask • Reservoir Bag Oxygen Tubing PEEP Valve

REORDER NO. 36002

PACKAGE QUANTITY

Mask • Reservoir Bag Oxygen Tubing

REORDER NO. 36003

**PEDIATRIC** 

PACKAGE QUANTITY

Mask • Reservoir Tubing Oxygen Tubing