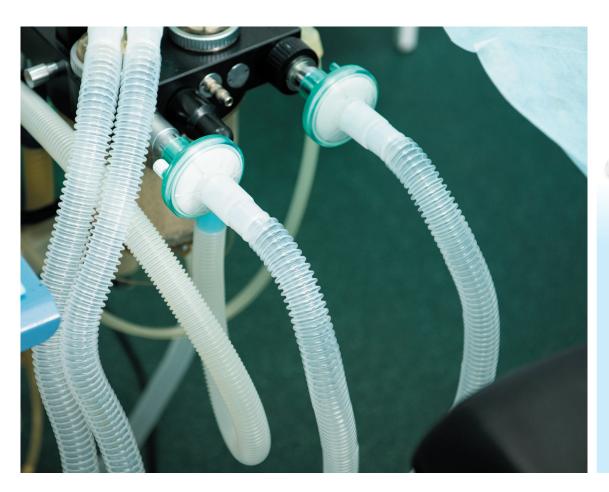

## **TUBES AND CONNECTORS**

Dynarex Resp-O₂™ Flex Tube/Flex Connectors add length to vertical circuits and HMEs to help improve system flexibility and range of motion.

- · Provides added flexibility to ventilator circuits
- Lightweight, pliable design
- Not make with natural rubber latex or DEHP.

**DEAD SPACE** 

40 mL

WEIGHT

9.5 q

CONNECTIONS

15F/22F

PACKAGE QUANTITY

50/Case