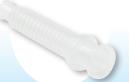

Tracheostomy Adult Flex Connector

15 MM OD × 22 MM OD/15 MM ID

REORDER NO. 30601

**DEAD SPACE** 

8 mL

WEIGHT 6.5 g

CONNECTIONS

22M/15F-15M