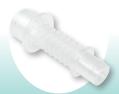

PACKAGE QUANTITY

50/Case

Tracheostomy **Pediatric Flex** Connector

15 MM OD × 15 MM ID

REORDER NO. 30602

**DEAD SPACE** 

8 mL

WEIGHT

5.5 g

CONNECTIONS 15F-15M

PACKAGE QUANTITY 50/Case

®2021 Dynarex Corporation