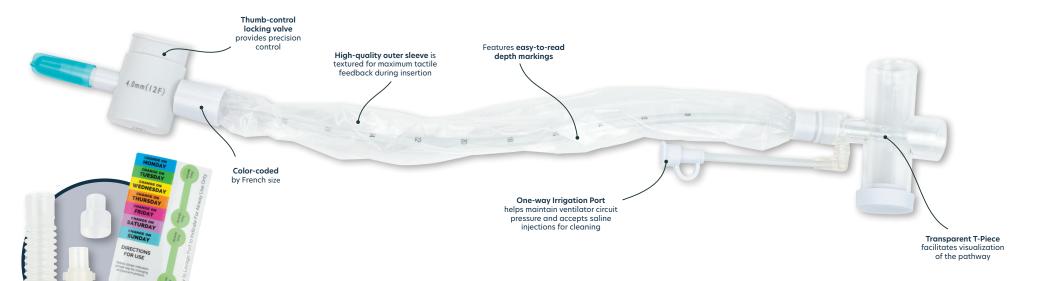

## **CLOSED SUCTION CATHETERS TRACHEAL** T-PIECE · LENGTH: 30.5 CM/12 IN

Dynarex Resp-O₂™ Closed Suction Endotracheal Catheters are disposable respiratory devices designed to safely remove secretions from the respiratory tract of ventilator-dependent patients. The device allows ventilation to continue during suctioning, helps prevent cross-contamination, and protects caregivers from airborne pathogens.

- Protects patient from contact with outside pathogens and prevents contamination of the surrounding environment
- Smooth, flexible tubing minimizes patient discomfort
- Pressure wiper seal helps maintain PEEP
- Flex Tube provides adjustment and flexibility to the ventilator circuit
- Designed for 24-hr, single-patient use
- Does not contain DEHP