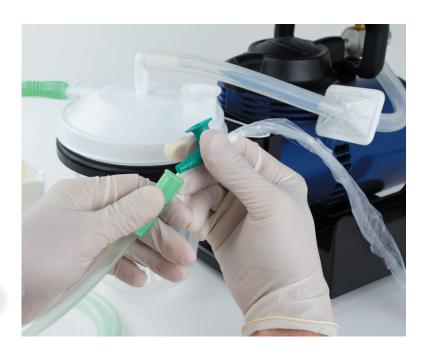

## Vacuum Levels up to 560 mmHg

Dynarex Resp-O₂<sup>™</sup> Suction Units are premium-grade medical devices designed to safely and effectively remove excess secretions and fluids from the airways of respiratory patients. These powerful suction units are easily portable and feature high-quality vacuum regulators and anti-vibration vacuum gauge settings to ensure quiet and efficient operation.

- Designed to provide vacuum levels up to 560 mmHg
- Fiber filter guards against bacteria and contaminants
- Clearly marked gauge allows for easy pressure monitoring
- Oil-less lubrication provides consistent functionality
- Includes an 800 cc disposable suction canister, tubing and bacterial filter