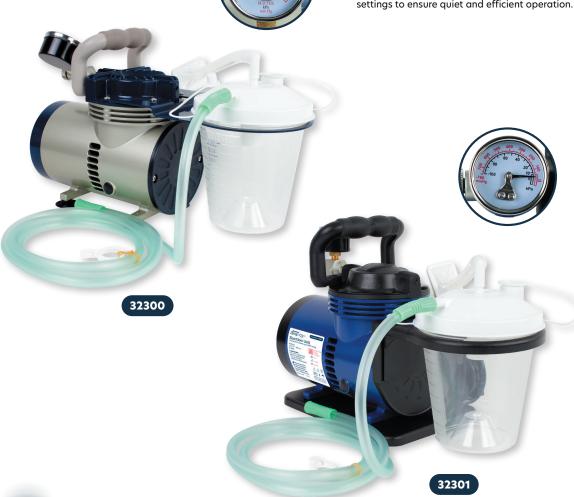

## Vacuum Levels up to 560 mmHg

Dynarex Resp-O₂<sup>™</sup> Suction Units are premium-grade medical devices designed to safely and effectively remove excess secretions and fluids from the airways of respiratory patients. These powerful suction units are easily portable and feature high-quality vacuum regulators and anti-vibration vacuum gauge settings to ensure quiet and efficient operation.

- Designed to provide vacuum levels up to 560 mmHg
- Fiber filter guards against bacteria and contaminants
- Clearly marked gauge allows for easy pressure monitoring
- Oil-less lubrication provides consistent functionality
- Includes an 800 cc disposable suction canister, tubing and bacterial filter

**Suction Cup Legs** 

**REORDER NO. 32300** 

PACKAGE QUANTITY 1/Case

**Plastic Base** 

REORDER NO. 32301

PACKAGE QUANTITY 1/Case

1.888 DYNAREX

DYNAREX.COM