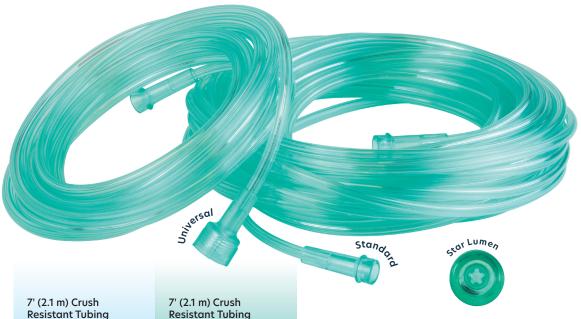

## **OXYGEN SUPPLY TUBING**

Dynarex Resp-O<sub>2</sub>™ Oxygen Supply Tubing is designed to extend a patient's reach when accessing a concentrated oxygen source for respiratory therapy. The tubing features a light green color, designed to help improve tube visibility. It comes with a standard connector on one end and either a standard or universal connector on the other.

- Crush-resistant, star lumen oxygen supply tubing
- Individually wrapped
- Not made with natural rubber latex or DEHP

STANDARD CONNECTOR

REORDER NO. 33200

PACKAGE QUANTITY 50/Case

UNIVERSAL CONNECTOR

REORDER NO. 33201