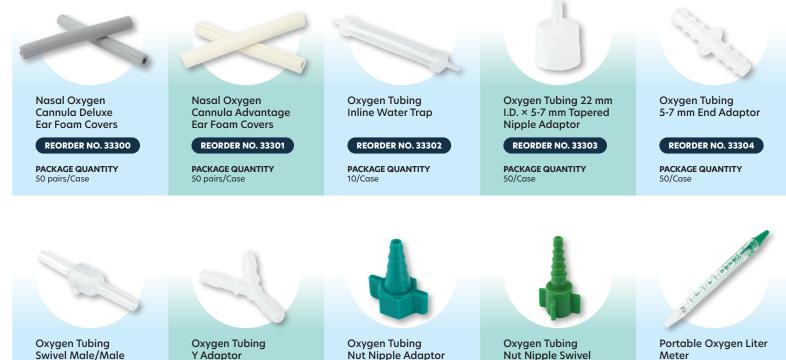

# **OXYGEN THERAPY ACCESSORIES**

Dynarex Resp-O₂™ Oxygen Therapy Accessories are designed to improve the efficacy, convenience, and overall comfort of respiratory equipment. They are not made with natural rubber latex or DEHP.

## Nasal Oxygen Cannula Ear Foam Covers

- Lightweight foam construction
- Suitable for adult and pediatric patients

#### **Inline Water Traps**

- Traps and collects excess moisture from oxygen tubing
- Keeps liquid away from patients' nasal passages
- Tapered fittings ensure a secure connection to the tubing
- Transparent body allows for clear monitoring of fluid

### **Oxygen Tubing Adaptors**

 Designed to extend adaptability of oxygen tubing

## Portable Oxygen Liter Meter

- Designed to measure gas-flow from oxygen source
- Convenient pen-style design
- Not to be used as a calibration device

**REORDER NO. 33307** 

PACKAGE QUANTITY

50/Case

REORDER NO. 33309

PACKAGE QUANTITY 15/Case

R210426

Adaptor

50/Case

REORDER NO. 33305

PACKAGE QUANTITY

♀ 10 GLENSHAW STREET | ORANGEBURG, NY 10962

REORDER NO. 33306

PACKAGE QUANTITY

50/Case

Contact your local sales representative or call to find your nearest distributor.

REORDER NO. 33308

PACKAGE QUANTITY

Adaptor

50/Case