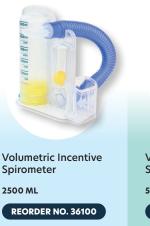

## Spirometers

Dynarex Resp-O<sub>2</sub><sup>™</sup> Incentive Spirometers are handheld devices designed to help improve lung function and minimize the risk of post-operative respiratory complications. The compact, durable spirometer helps motivate patients to strengthen their breathing muscles, particularly when recovering from prolonged anesthesia, surgery, or extended bed rest. The device features clear, easy-to-read markings to provide visual feedback to help patients monitor their progress.

- Adjustable indicator provides target guidelines to indicate sufficient lung exercise
- Flexible mouthpiece allows for easy adjustment and optimal comfort
- Features dual-sided, clearly marked calibrations for effortless visualization
- Compact design provides enhanced efficiency and ease of handling
- Not made with natural rubber latex or DEHP