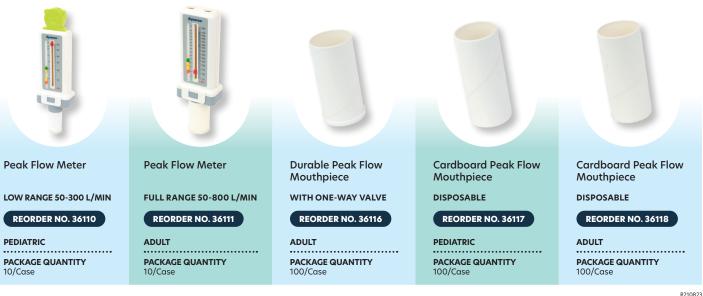

## Peak Flow Meters

WE CARE LIKE FAMILY

Dynarex Resp-O2<sup>™</sup> Peak Flow Meters are hand-held monitoring devices that measure peak expiratory flow (PEF). This lightweight, durable Meter is designed to help patients track daily changes in their breathing patterns. The Dynarex Resp-O<sub>2</sub><sup>™</sup> Peak Flow Meter is available in Adult size (standard range 50-800 L/min) and Pediatric size (low ranae 50-300 L/min).

- Color-coded indicators help to track daily progress ٠
- Easy-arip handle for steady handling ٠
- Not made with natural rubber latex or DEHP
- Includes peak flow rate diary to track daily progress
- Disposable mouthpieces are available for added protection against bacteria and cross-contamination