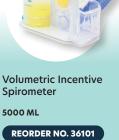

## Spirometers

Dynarex Resp-O<sub>2</sub><sup>™</sup> Incentive Spirometers are handheld devices designed to help improve lung function and minimize the risk of post-operative respiratory complications. The compact, durable spirometer helps motivate patients to strengthen their breathing muscles, particularly when recovering from prolonged anesthesia, surgery, or extended bed rest. The device features clear, easy-to-read markings to provide visual feedback to help patients monitor their progress.

- Adjustable indicator provides target guidelines to indicate sufficient lung exercise
- Flexible mouthpiece allows for easy adjustment and optimal comfort
- Features dual-sided, clearly marked calibrations for effortless visualization
- Compact design provides enhanced efficiency and ease of handling
- Not made with natural rubber latex or DEHP

ALL AGES

12/Case

PACKAGE QUANTITY

**Incentive Spirometer** 

**TRI-FLOW CHAMBER** 

**REORDER NO. 36102** 

ALL AGES PACKAGE QUANTITY 12/Case

Contact your local sales representative or call to find your nearest distributor.