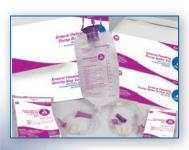

## Safe and Simple Enteral Delivery System

 Now with ENFit Connector and ENFit Transitional connector included in package if required

- Precision silicon tube
- Roller clamp
- Feeding set adapter with protective cap
- These sets provide the components needed to open the nutritional bag, connect the tubing to the pump and the feeding set adapter to the feeding tube
- Not made with natural rubber latex
- ENFit is a trademark of GEDSA used with their permission

See our website for our Enteral Delivery sets

| Reorder No. | Description                                                                                  | Quantity |
|-------------|----------------------------------------------------------------------------------------------|----------|
| 4274        | DynaSpike Enteral Delivery Pump Set With<br>Enfit Connector                                  | 30/Cs    |
| 4275        | Enteral Delivery Pump Bag Set With Enfit Connector                                           | 30/Cs    |
| 4280        | Enteral Delivery Gravity Bag Set With Enfit Connector                                        | 30/Cs    |
| 4284*       | Enteral Feeding Piston Syringe<br>(60 cc) for Pole Bag – Non-Sterile<br>with ENFit Connector | 30/Cs    |