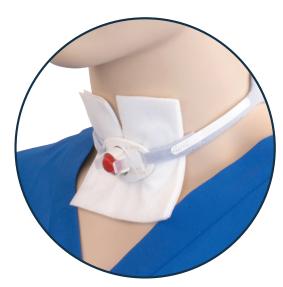

## TRACHEOSTOMY SPONGES

Dynarex Resp-O<sub>2</sub>™ Tracheostomy Drain Sponges are premium-quality sterile dressings designed with a convenient pre-cut T-shaped notch for a comfortable fit around drains, catheters, chest tubes, IVs, and trach tubes. These reliable, highly absorbent pads are designed to help keep patients dry and comfortable.

- Pre-cut notch saves time and eliminates need for scissors
- Packed in peel-down pouches for sanitary handling
- Pouches come in open trays for easy access
- Sterile, not made with natural rubber latex