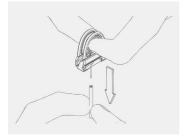

FOLD the wings up making sure both wings are aligned and interlocked while holding the wings in between the thumb and index finger and remove needle protector.

USE thumb and index finger to pinch the skin as instructed by your healthcare professional to increase subcutaneous layer thickness. Insert the needle into the skin perpendicular (90°) until the needle is fully inserted into the skin.