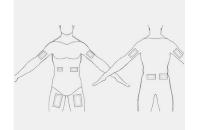

### Quick Reference (See instructions for use for complete guide)

SELECT the site of infusion (which should be free from infection). Always choose a site at least 1" to 2" from the previous / other sites.