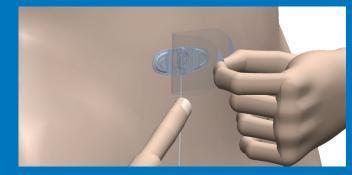

FOLD the wings up making sure both wings are aligned and interlocked while holding the wings in between the thumb and index finger and remove needle protector.

USE thumb and index finger to pinch the skin as instructed by your healthcare professional to increase subcutaneous layer thickness. Insert the needle into the skin perpendicular (90°) until the needle is fully inserted into the skin.

APPLY the dressing from over the wings oriented lengthwise and centered to the needle set as close as possible. Then press around the edges of the dressing to fully adhere it to the skin.