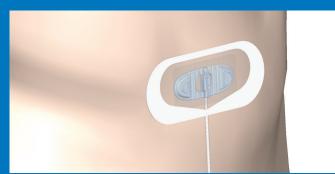

APPLY the dressing from over the wings oriented lengthwise and centered to the needle set as close as possible. Then press around the edges of the dressing to fully adhere it to the skin.

#### **SOFT-SITE® DRESSING**

EMED's patent pending, hypoallergenic dressing is designed for SCIG patient comfort. Window without adhesive avoids unwanted adhesion to needle set.

Edges able to be lifted for easy removal to reduce pain and improve patient comfort.