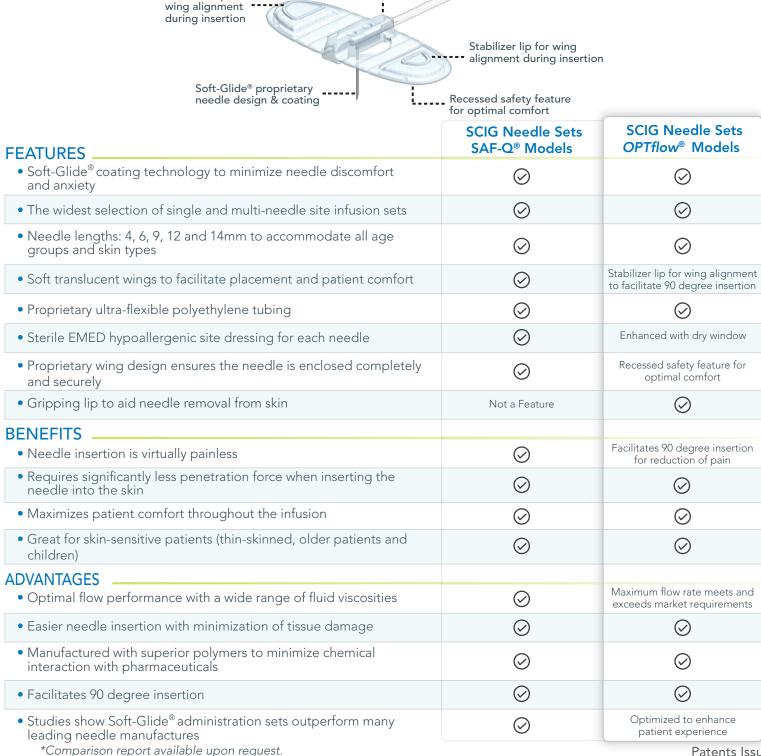

## **OPTFlow®**

Stabilizer lip for

### **OPTIMIZED COMFORT AND SAFETY**

EMEDs Soft-Glide® technology has been incorporated in a new family of SCIG needle sets branded under OPTflow®. OPTflow® provides a solution for the increased market demands for faster flow rates and low penetration force to provide optimal comfort and safety to patients and clinicians. With comparable flow rates to 24 gauge SAF-Q® needle sets, OPTflow® needle sets provide optimized comfort. Patented easy-to-use wing design has a stabilizer lip for wing alignment during insertion.

Removal lip to aid needle removal from skin

----- Flexible tubing