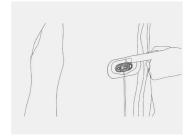

## **OPTFlow®**

Stabilizer lip for

### **OPTIMIZED COMFORT AND SAFETY**

EMEDs Soft-Glide® technology has been incorporated in a new family of SCIG needle sets branded under OPTflow®. OPTflow® provides a solution for the increased market demands for faster flow rates and low penetration force to provide optimal comfort and safety to patients and clinicians. With comparable flow rates to 24 gauge SAF-Q® needle sets, OPTflow® needle sets provide optimized comfort. Patented easy-to-use wing design has a stabilizer lip for wing alignment during insertion.

Removal lip to aid needle removal from skin

----- Flexible tubing