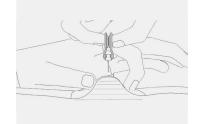

APPLY the dressing from over the wings oriented lengthwise and centered to the needle set as close as possible. Then press around the edges of the dressing to fully adhere it to the skin.