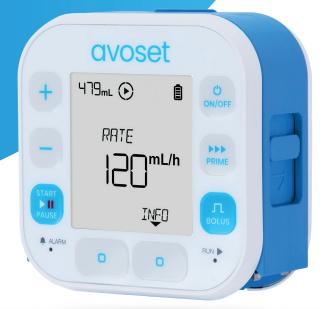

# Connected Avoset™ Infusion System

The connected Avoset™ Infusion System is designed to transform specialty infusion with compact and simplified technology that can monitor infusion treatment data remotely, aiming to enhance patient safety, and improve the user experience.

Together, the Avoset™ Infusion Pump, and Eitan Insights™, our cloud-based infusion management system, support proactive care planning and remote troubleshooting.