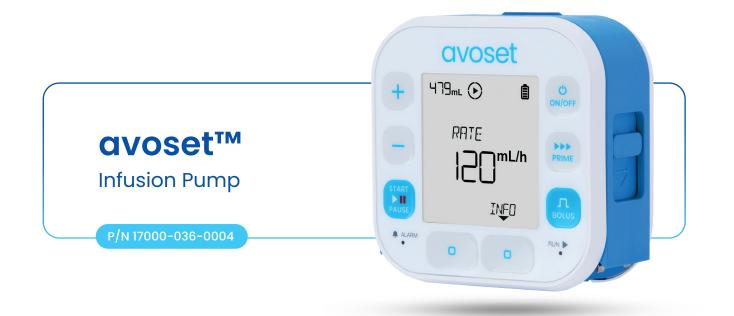

# Connected Avoset™ Infusion System

The connected Avoset™ Infusion System is designed to transform specialty infusion with compact and simplified technology that can monitor infusion treatment data remotely, aiming to enhance patient safety, and improve the user experience.

Together, the Avoset™ Infusion Pump, and Eitan Insights™, our cloud-based infusion management system, support proactive care planning and remote troubleshooting.