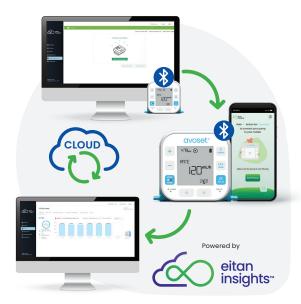

# Connected Avoset™ Infusion System

The connected Avoset™ Infusion System is designed to transform specialty infusion with compact and simplified technology that can monitor infusion treatment data remotely, aiming to enhance patient safety, and improve the user experience.

Together, the Avoset™ Infusion Pump, and Eitan Insights™, our cloud-based infusion management system, support proactive care planning and remote troubleshooting.

# **Connected Infusions**

Our cloud-based software platform, Eitan Insights™, transforms specialty infusion with a web-based programming tool and a mobile app that provides remote visibility of treatment data.