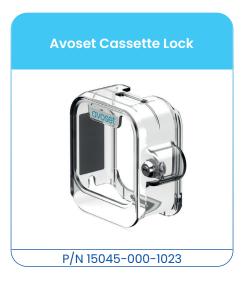

## **Avoset Cassette Lock**

Designed for safety, the Avoset Cassette Lock is a transparent secure cover that prevents unauthorised users from disconnecting the medication reservoir from the Avoset Infusion Pump.