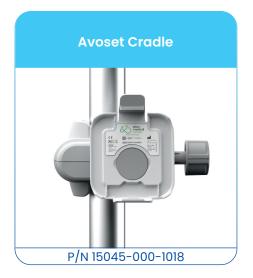

## **Avoset Cradle**

The Avoset Cradle offers flexible positioning of the Avoset Infusion Pump at any angle or height on a pole or bed. It can be attached vertically or horizontally and can be rotated to keep the pump display conveniently oriented.