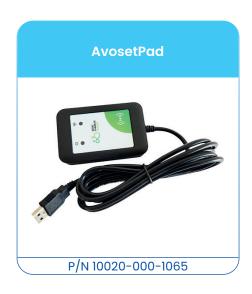

## **AvosetPad**

The AvosetPad uses Bluetooth® and near-field communication to connect the pump to a PC. It enables wireless connection between the Avoset Infusion Pump and the web-based Avoset Programming Tool.