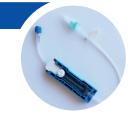

#### **Avoset Microbore Set with Female Luer**

Microbore infusion set with female luer lock, administration cassette with free-flow protection, slide clamp and one-way check valve with male luer lock.

**Length:** ~400 mm **Priming volume:** ~1 mL **Units per box:** 20 P/N 12222-000-0004