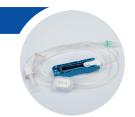

#### **Avoset Microbore Set with Backcheck Valve**

Microbore infusion set with non-vented bag spike, administration cassette with free-flow protection, slide clamp and one-way check valve with male luer lock.

Length: ~2,911 mm Priming volume: ~6 mL Units per box: 20 P/N 12222-000-0001