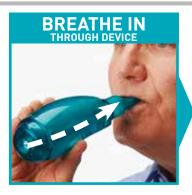

## Using your acapella® choice PEP device

- 1. Place the mouthpiece gently into your mouth
- 2. Keeping the device in your mouth, take a deep breath and hold it for 2-3 seconds
- 3. Breathe out through the PEP device slowly and smoothly for 6-9 seconds, while keeping a tight seal on the mouthpiece
- 4. Repeat this breathing exercise 10-20 times
- Remove the mouthpiece (or mask) and perform 2-3 huff coughs. A huff cough is like blowing out candles with your mouth wide open.