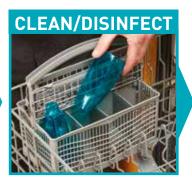

## Cleaning your acapella® choice PEP device

- Take apart the acapella® choice PEP device
- DAILY CLEAN: soak the parts in warm, soapy water for 15-20 minutes
- 3. DISINFECT: Place the acapella® choice PEP device in the dishwasher (top rack)