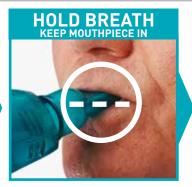

## Using your acapella® choice PEP device

- 1. Place the mouthpiece gently into your mouth
- 2. Keeping the device in your mouth, take a deep breath and hold it for 2-3 seconds
- 3. Breathe out through the PEP device slowly and smoothly for 6-9 seconds, while keeping a tight seal on the mouthpiece
- 4. Repeat this breathing exercise 10-20 times
- Remove the mouthpiece (or mask) and perform 2-3 huff coughs. A huff cough is like blowing out candles with your mouth wide open.