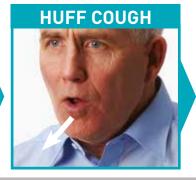

## Using your acapella® choice PEP device

- 1. Place the mouthpiece gently into your mouth
- 2. Keeping the device in your mouth, take a deep breath and hold it for 2-3 seconds
- 3. Breathe out through the PEP device slowly and smoothly for 6-9 seconds, while keeping a tight seal on the mouthpiece
- 4. Repeat this breathing exercise 10-20 times
- Remove the mouthpiece (or mask) and perform 2-3 huff coughs. A huff cough is like blowing out candles with your mouth wide open.