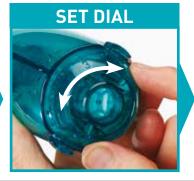

## Preparing to use your acapella® choice PEP device

- 1. Wash your hands
- 2. Ensure the adjustment dial is set correctly as directed by your healthcare provider

You are ready to begin the breathing exercise