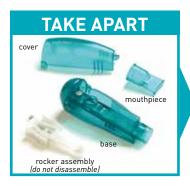

## Cleaning your acapella® choice PEP device

- Take apart the acapella® choice PEP device
- DAILY CLEAN: soak the parts in warm, soapy water for 15-20 minutes
- 3. DISINFECT: Place the acapella® choice PEP device in the dishwasher (top rack)