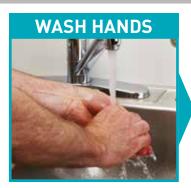

## Preparing to use your acapella® choice PEP device

- 1. Wash your hands
- 2. Ensure the adjustment dial is set correctly as directed by your healthcare provider

You are ready to begin the breathing exercise