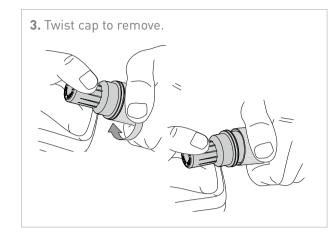

bringing technology to life

## Cleo® 90 Infusion Set Training Guide





## TO INSERT SITE AND CONNECT TUBING SET

























- **12.** Fill cannula with medication.
- The 6 mm cannula has 0.002 mL priming volume.
- The 9 mm cannula has 0.003 mL priming volume.

## WITHDRAWAL OF THE INJECTION SITE





## CHANGE OF THE CLEO 90 CATHETER

Change the catheter per your facility policy and procedures.

PRODUCT(S) DESCRIBED MAY NOT BE LICENSED OR AVAILABLE FOR SALE IN CANADA AND OTHER COUNTRIES

Smiths Medical International 1500 Eureka Park, Lower Pemberton Ashford Kent, TN25 4BF Tel: +44 (0)845 850 0445 Smiths Medical ASD, Inc. 6000 Nathan Lane North Minneapolis, MN, 55442, USA Tel: 1-614-210-7300 Toll-Free USA 1-800-258-5361 www.smiths-medical.com