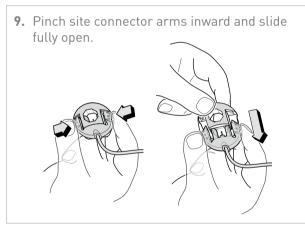

bringing technology to life

## Cleo® 90 Infusion Set Training Guide





## TO INSERT SITE AND CONNECT TUBING SET

























- **12.** Fill cannula with medication.
- The 6 mm cannula has 0.002 mL priming volume.
- The 9 mm cannula has 0.003 mL priming volume.

## WITHDRAWAL OF THE INJECTION SITE





## CHANGE OF THE CLEO 90 CATHETER

Change the catheter per your facility policy and procedures.

PRODUCT(S) DESCRIBED MAY NOT BE LICENSED OR AVAILABLE FOR SALE IN CANADA AND OTHER COUNTRIES

Smiths Medical International 1500 Eureka Park, Lower Pemberton Ashford Kent, TN25 4BF Tel: +44 (0)845 850 0445 Smiths Medical ASD, Inc. 6000 Nathan Lane North Minneapolis, MN, 55442, USA Tel: 1-614-210-7300 Toll-Free USA 1-800-258-5361 www.smiths-medical.com