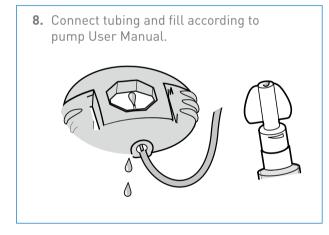

## TO INSERT SITE AND CONNECT TUBING SET

- **12.** Fill cannula with medication.
- The 6 mm cannula has 0.002 mL priming volume.
- The 9 mm cannula has 0.003 mL priming volume.