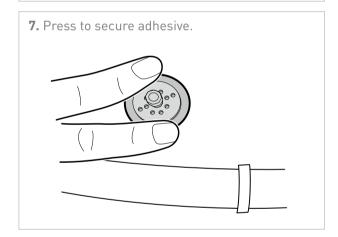

bringing technology to life

## Cleo® 90 Infusion Set Training Guide





## TO INSERT SITE AND CONNECT TUBING SET

























- **12.** Fill cannula with medication.
- The 6 mm cannula has 0.002 mL priming volume.
- The 9 mm cannula has 0.003 mL priming volume.

## WITHDRAWAL OF THE INJECTION SITE





## CHANGE OF THE CLEO 90 CATHETER

Change the catheter per your facility policy and procedures.

PRODUCT(S) DESCRIBED MAY NOT BE LICENSED OR AVAILABLE FOR SALE IN CANADA AND OTHER COUNTRIES

Smiths Medical International 1500 Eureka Park, Lower Pemberton Ashford Kent, TN25 4BF Tel: +44 (0)845 850 0445 Smiths Medical ASD, Inc. 6000 Nathan Lane North Minneapolis, MN, 55442, USA Tel: 1-614-210-7300 Toll-Free USA 1-800-258-5361 www.smiths-medical.com