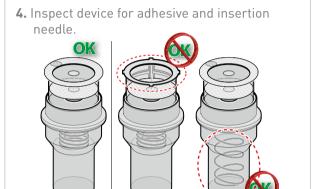

bringing technology to life

## Cleo® 90 Infusion Set Training Guide





## TO INSERT SITE AND CONNECT TUBING SET

























- **12.** Fill cannula with medication.
- The 6 mm cannula has 0.002 mL priming volume.
- The 9 mm cannula has 0.003 mL priming volume.

## WITHDRAWAL OF THE INJECTION SITE





## CHANGE OF THE CLEO 90 CATHETER

Change the catheter per your facility policy and procedures.

PRODUCT(S) DESCRIBED MAY NOT BE LICENSED OR AVAILABLE FOR SALE IN CANADA AND OTHER COUNTRIES

Smiths Medical International 1500 Eureka Park, Lower Pemberton Ashford Kent, TN25 4BF Tel: +44 (0)845 850 0445 Smiths Medical ASD, Inc. 6000 Nathan Lane North Minneapolis, MN, 55442, USA Tel: 1-614-210-7300 Toll-Free USA 1-800-258-5361 www.smiths-medical.com