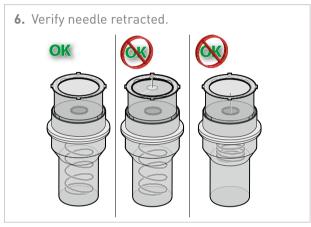

bringing technology to life

## Cleo® 90 Infusion Set Training Guide





## TO INSERT SITE AND CONNECT TUBING SET

























- **12.** Fill cannula with medication.
- The 6 mm cannula has 0.002 mL priming volume.
- The 9 mm cannula has 0.003 mL priming volume.

## WITHDRAWAL OF THE INJECTION SITE





## CHANGE OF THE CLEO 90 CATHETER

Change the catheter per your facility policy and procedures.

PRODUCT(S) DESCRIBED MAY NOT BE LICENSED OR AVAILABLE FOR SALE IN CANADA AND OTHER COUNTRIES

Smiths Medical International 1500 Eureka Park, Lower Pemberton Ashford Kent, TN25 4BF Tel: +44 (0)845 850 0445 Smiths Medical ASD, Inc. 6000 Nathan Lane North Minneapolis, MN, 55442, USA Tel: 1-614-210-7300 Toll-Free USA 1-800-258-5361 www.smiths-medical.com