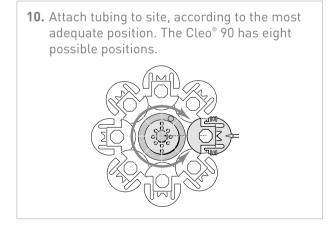

## TO INSERT SITE AND CONNECT TUBING SET

- **12.** Fill cannula with medication.
- The 6 mm cannula has 0.002 mL priming volume.
- The 9 mm cannula has 0.003 mL priming volume.