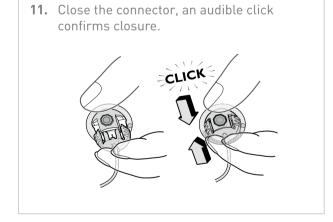

## TO INSERT SITE AND CONNECT TUBING SET

- **12.** Fill cannula with medication.
- The 6 mm cannula has 0.002 mL priming volume.
- The 9 mm cannula has 0.003 mL priming volume.