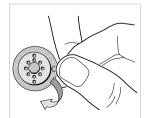

## TO INSERT SITE AND CONNECT TUBING SET

- **12.** Fill cannula with medication.
- The 6 mm cannula has 0.002 mL priming volume.
- The 9 mm cannula has 0.003 mL priming volume.