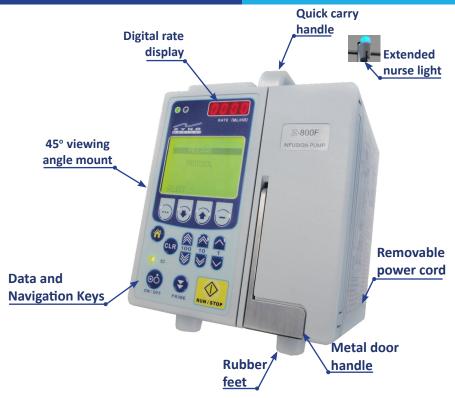

### **Simplified Set-up**

- Simple 3 step intuitive programming
- Easy to load straight line IV sets
- Reliable long lasting quick charge battery

### **Reliable Clinical Solutions**

- Multi-therapy infusion mode options
- Extended nurse light notification
- Set based anti-free-flow protection

### **Customized Infusion Workflow**

- Quick store and retrieve protocols
- Simple customizable mode options
- 10 step infusion for multi-step infusions