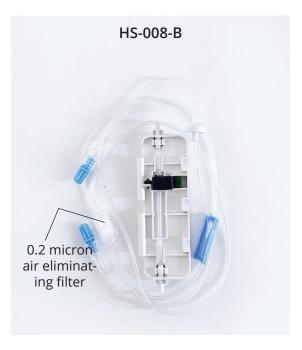

# ADMINISTRATION SETS

| PRODUCT ID | DESCRIPTION                                                                                                                                                                   | LENGTH         | QTY         |
|------------|-------------------------------------------------------------------------------------------------------------------------------------------------------------------------------|----------------|-------------|
| HS-004     | spike cap, spike, cassette, anti-free-flow clamp, 1.2 micron air eliminating filter, slide clamp, backcheck valve, male luer lock adaptor, and luer cap.                      | 67"<br>(170cm) | 20/<br>case |
| HS-008-B   | luer cap, male luer lock adaptor, cassette, anti-free-flow clamp, 0.2 micron air eliminating baby filter, slide clamp, backcheck valve, male luer lock adaptor, and luer cap. | 57"<br>(145cm) | 20/<br>case |

The Nimbus Administration Set is designed to administer fluids/medication from a container to a patient through a needle or catheter. The fluid path is sterile (EtO sterilized), non-pyrogenic, not made of DEHP, not made with natural latex. The set is single use only.