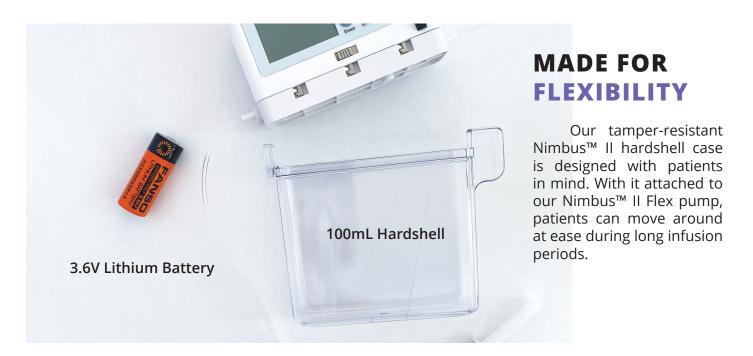

# ACCESSORIES

Chemo Spill Kit
The kit includes
absorbant bio-wipe
bag, pair of chemo
gloves, chemo bag and
spill kit instructions.

| PRODUCT ID | PRODUCT NAME                        | QTY |
|------------|-------------------------------------|-----|
| IT1069     | Fanso ER18505M 3.6V lithium battery | 1   |
| SOL228     | Nimbus™ II Hardshell - 100mL size   | 1   |
| SOL244     | Nimbus™ II Hardshell - 250mL size   | 1   |
| SOL234     | Chemo Spill Kit                     | 1   |