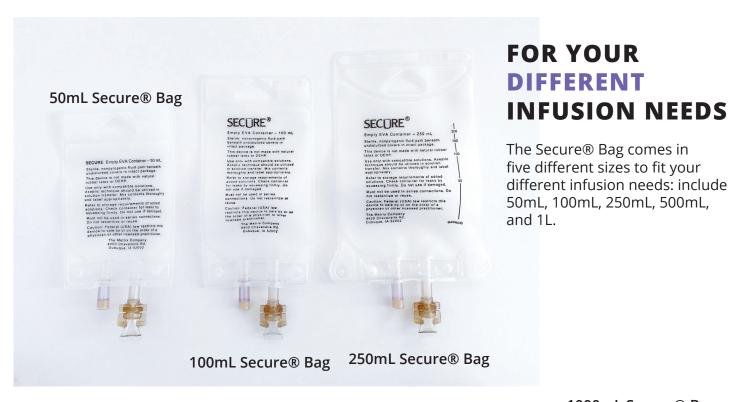

### IV INFUSION BAGS

### **SAFE & DURABLE**

- Container made with EVA (Ethyl Vinyl Acetate)
- NO natural rubber latex and DEHP
- Secure and durable handle
- Each comes with two ports:
  - safe injection port for medication
  - bag spike port for patients

| PRODUCT ID | PRODUCT NAME       | QTY     |
|------------|--------------------|---------|
| SOL202     | 50mL Secure® Bag   | 50/case |
| SOL201     | 100mL Secure® Bag  | 50/case |
| SOL203     | 250mL Secure® Bag  | 50/case |
| SOL206     | 500mL Secure® Bag  | 50/case |
| SOL207     | 1000mL Secure® Bag | 50/case |