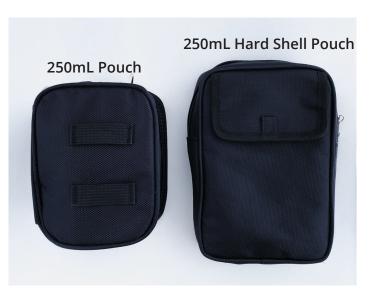

Please read the product description below to find the proper fit.

| PRODUCT ID | PRODUCT NAME           | PRODUCT DESCRIPTION                                                | QTY |
|------------|------------------------|--------------------------------------------------------------------|-----|
| SOL224     | 100mL Pouch            | Designed to fit Nimbus pump and <b>50mL</b> medication bag         | 1   |
| SOL251     | 100mL Hard Shell Pouch | Designed for use with 100mL Hardshell case                         | 1   |
| SOL225     | 250mL Pouch            | Designed to fit Nimbus pump and <b>100mL</b> medication bag        | 1   |
| SOL252     | 250mL Hard Shell Pouch | Designed for use with 250mL Hardshell case                         | 1   |
| SOL226     | 500mL Pouch            | Designed to fit Nimbus pump and <b>250mL</b> medication bag        | 1   |
| SOL227     | 1000mL Pouch           | Designed to fit Nimbus pump and <b>500mL and 1L</b> medication bag | 1   |