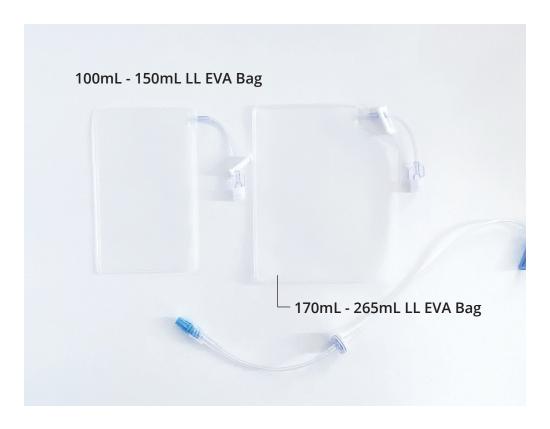

# IV INFUSION BAGS

100mL - 150mL LL EVA Bag Product ID: SOL237

This EVA bag is made to use for 110mL fill with or without 100ml hardshell case.

**170mL - 265mL LL EVA Bag**Product ID: SOL238

This EVA bag is made to use for 250mL fill with or without 250ml hardshell case.

| PRODUCT ID | PRODUCT NAME                            | QTY    |
|------------|-----------------------------------------|--------|
| SOL237     | 100mL - 150mL LL EVA Bag - ACTA Medical | 50/box |
| SOL238     |                                         | 50/box |