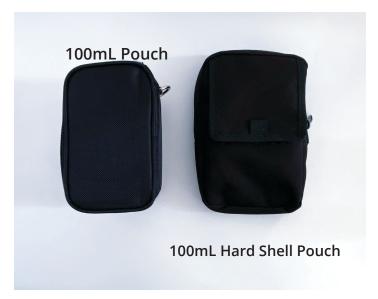

### IT'S A PERFECT FIT!

The Nimbus carry pouches are designed to fit our Nimbus pump and medication bag, so everything a patient needs is in one place, making it easy to bring it anywhere.

Our unique triac pouches are designed to be used with hardshell cases.

Please read the product description below to find the proper fit.

| PRODUCT ID | PRODUCT NAME           | PRODUCT DESCRIPTION                                                | QTY |
|------------|------------------------|--------------------------------------------------------------------|-----|
| SOL224     | 100mL Pouch            | Designed to fit Nimbus pump and <b>50mL</b> medication bag         | 1   |
| SOL251     | 100mL Hard Shell Pouch | Designed for use with 100mL Hardshell case                         | 1   |
| SOL225     | 250mL Pouch            | Designed to fit Nimbus pump and <b>100mL</b> medication bag        | 1   |
| SOL252     | 250mL Hard Shell Pouch | Designed for use with 250mL Hardshell case                         | 1   |
| SOL226     | 500mL Pouch            | Designed to fit Nimbus pump and <b>250mL</b> medication bag        | 1   |
| SOL227     | 1000mL Pouch           | Designed to fit Nimbus pump and <b>500mL and 1L</b> medication bag | 1   |