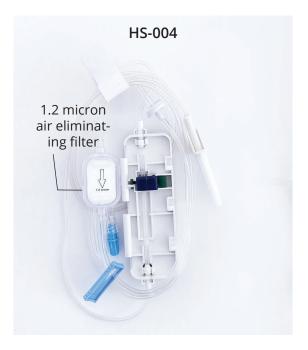

# ADMINISTRATION SETS

| PRODUCT ID | DESCRIPTION                                                                                                                                                                   | LENGTH         | QTY         |
|------------|-------------------------------------------------------------------------------------------------------------------------------------------------------------------------------|----------------|-------------|
| HS-004     | spike cap, spike, cassette, anti-free-flow clamp, 1.2 micron air eliminating filter, slide clamp, backcheck valve, male luer lock adaptor, and luer cap.                      | 67"<br>(170cm) | 20/<br>case |
| HS-008-B   | luer cap, male luer lock adaptor, cassette, anti-free-flow clamp, 0.2 micron air eliminating baby filter, slide clamp, backcheck valve, male luer lock adaptor, and luer cap. | 57"<br>(145cm) | 20/<br>case |

The Nimbus Administration Set is designed to administer fluids/medication from a container to a patient through a needle or catheter. The fluid path is sterile (EtO sterilized), non-pyrogenic, not made of DEHP, not made with natural latex. The set is single use only.