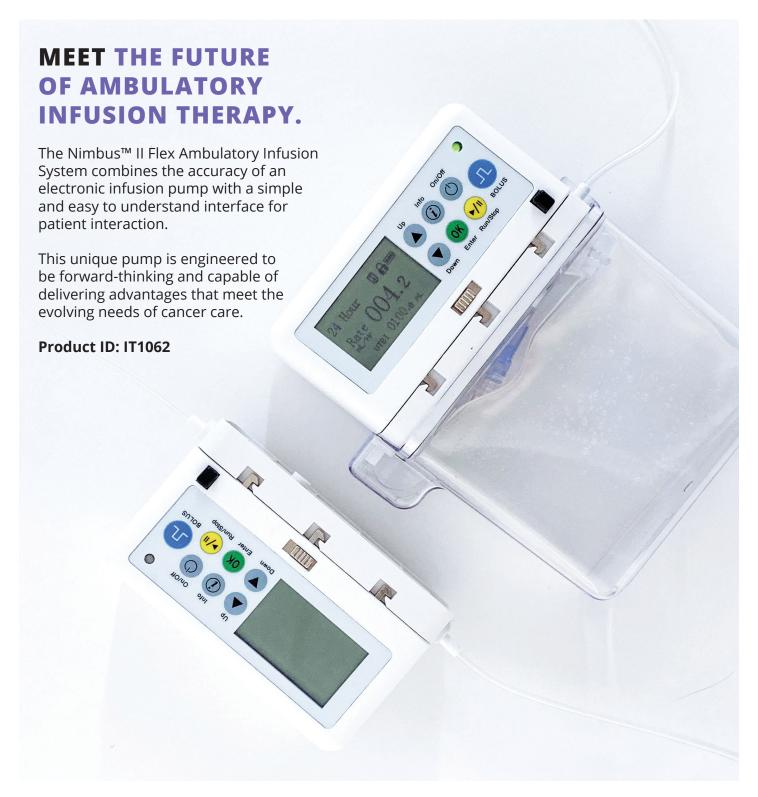

# AMBULATORY INFUSION PUMP

### **NIMBUS™ II FLEX PUMP PRODUCT SPECIFICATIONS**

| Product Dimension            | 4.25 x 2.28 x 1.5 (in), 108 x 58 x 40 (mm)                                                                                                                                                                                                                                                                                            |  |
|------------------------------|---------------------------------------------------------------------------------------------------------------------------------------------------------------------------------------------------------------------------------------------------------------------------------------------------------------------------------------|--|
| Product Weight               | 6.14 oz, 174g                                                                                                                                                                                                                                                                                                                         |  |
| Pump Mechanism               | Linear Peristaltic                                                                                                                                                                                                                                                                                                                    |  |
| Operating Mode               | Continuous mode                                                                                                                                                                                                                                                                                                                       |  |
| Max. Infusion Pressure       | 30 psi                                                                                                                                                                                                                                                                                                                                |  |
| Max. Time to Occlusion Alarm | 20 minutes                                                                                                                                                                                                                                                                                                                            |  |
| VTBI                         | 1 - 1500mL by 0.1mL increment (single infusion VTBI maximum value is limited by remaining pump lifetime VTBI)                                                                                                                                                                                                                         |  |
| Rate                         | 0.1 mL/h - 135 mL/h in 0.1mL/h increment                                                                                                                                                                                                                                                                                              |  |
| Flow Rate Accuracy           | +/- 5%                                                                                                                                                                                                                                                                                                                                |  |
| Power Supply                 | AC/DC via Micro USB port, internally powered by battery (battery not rechargeable)                                                                                                                                                                                                                                                    |  |
| Battery Life                 | 400 h or 1500mL of volume infused                                                                                                                                                                                                                                                                                                     |  |
| Alarms                       | <ul> <li>Cassettes loading error</li> <li>System error</li> <li>Firmware error</li> <li>Upstream occlusion</li> <li>Downstream occlusion</li> <li>Battery Depleted</li> <li>Invalid infusion parameter</li> <li>Pump unattended</li> <li>Infusion complete</li> <li>Power off and replace battery</li> <li>Due for service</li> </ul> |  |
| Warnings                     | Battery low                                                                                                                                                                                                                                                                                                                           |  |
| Adminstration Set Options    | <ul> <li>Bag spike</li> <li>Set-based free flow protection</li> <li>Slide clamp</li> <li>1.2 micron filter (air eliminating)</li> <li>Luer lock adaptor</li> </ul>                                                                                                                                                                    |  |
| Optional Accessories         | Carrying pouches for pump, Drug bag, Hardshell                                                                                                                                                                                                                                                                                        |  |
| Standards                    | Electrical Safety: IEC 60601-1 Pump Performance: IEC 60601-2-24 Electromagnetic Compatibility: IEC 60601-1-2 Usability and Human Factor: IEC 60601-1-6 ed3/ IEC 62366 Alarm System: IEC 60601-1-8 Home Healthcare Environment: IEC 60601-1-11                                                                                         |  |

**Nimbus™ II Flex** includes the infusion pump, Clinician IFU booklet, and Patient IFU booklet. For Clinician and Patient Quick Reference Guide, please order separately.

| PRODUCT ID | PRODUCT NAME                    | QTY |
|------------|---------------------------------|-----|
| IT1062     | Nimbus™ II Flex                 | 1   |
|            | Clinician IFU booklet           | 1   |
|            | Patient IFU booklet             | 1   |
| SOL211     | Clinician Quick Reference Guide | 1   |
| SOL212     | Patient Quick Reference Guide   | 1   |