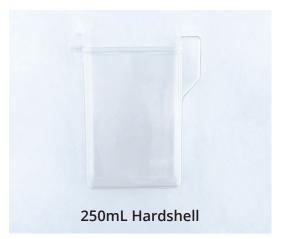

# ACCESSORIES

Chemo Spill Kit
The kit includes
absorbant bio-wipe
bag, pair of chemo
gloves, chemo bag and
spill kit instructions.

| PRODUCT ID | PRODUCT NAME                        | QTY |
|------------|-------------------------------------|-----|
| IT1069     | Fanso ER18505M 3.6V lithium battery | 1   |
| SOL228     | Nimbus™ II Hardshell - 100mL size   | 1   |
| SOL244     | Nimbus™ II Hardshell - 250mL size   | 1   |
| SOL234     | Chemo Spill Kit                     | 1   |