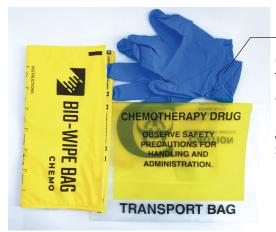

# ACCESSORIES

Chemo Spill Kit
The kit includes
absorbant bio-wipe
bag, pair of chemo
gloves, chemo bag and
spill kit instructions.

| PRODUCT ID | PRODUCT NAME                        | QTY |
|------------|-------------------------------------|-----|
| IT1069     | Fanso ER18505M 3.6V lithium battery | 1   |
| SOL228     | Nimbus™ II Hardshell - 100mL size   | 1   |
| SOL244     | Nimbus™ II Hardshell - 250mL size   | 1   |
| SOL234     | Chemo Spill Kit                     | 1   |