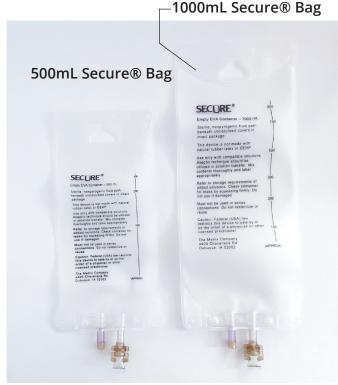

| PRODUCT ID | PRODUCT NAME       | QTY     |
|------------|--------------------|---------|
| SOL202     | 50mL Secure® Bag   | 50/case |
| SOL201     | 100mL Secure® Bag  | 50/case |
| SOL203     | 250mL Secure® Bag  | 50/case |
| SOL206     | 500mL Secure® Bag  | 50/case |
| SOL207     | 1000mL Secure® Bag | 50/case |