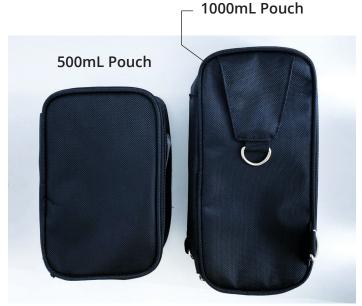

Please read the product description below to find the proper fit.

| PRODUCT ID | PRODUCT NAME           | PRODUCT DESCRIPTION                                                | QTY |
|------------|------------------------|--------------------------------------------------------------------|-----|
| SOL224     | 100mL Pouch            | Designed to fit Nimbus pump and <b>50mL</b> medication bag         | 1   |
| SOL251     | 100mL Hard Shell Pouch | Designed for use with 100mL Hardshell case                         | 1   |
| SOL225     | 250mL Pouch            | Designed to fit Nimbus pump and <b>100mL</b> medication bag        | 1   |
| SOL252     | 250mL Hard Shell Pouch | Designed for use with 250mL Hardshell case                         | 1   |
| SOL226     | 500mL Pouch            | Designed to fit Nimbus pump and <b>250mL</b> medication bag        | 1   |
| SOL227     | 1000mL Pouch           | Designed to fit Nimbus pump and <b>500mL and 1L</b> medication bag | 1   |