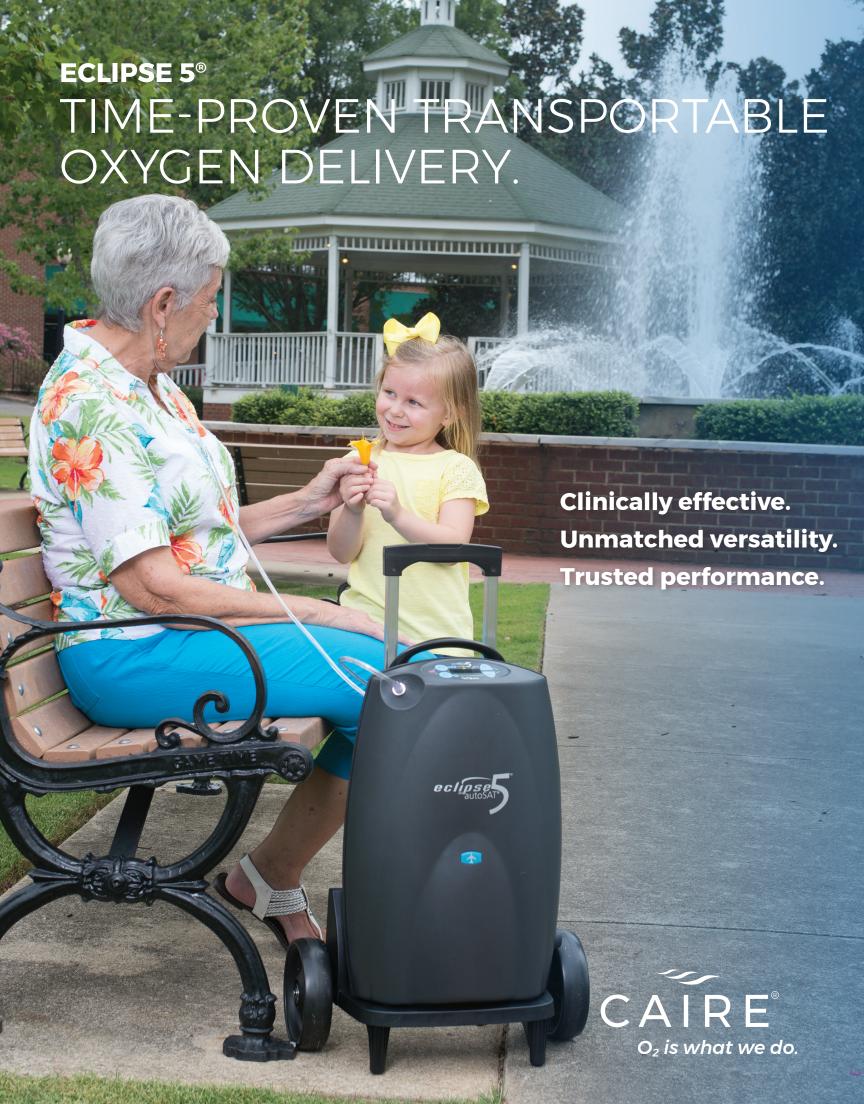

# SETTING THE STANDARD IN PORTABLE OXYGEN.

The award-winning Eclipse 5 transportable oxygen concentrator combines continuous and pulse dose flow options in one device, offering greater flexibility for hospital discharges, traveling and everyday portability. Its proven clinical performance allows the device to adapt to the patient, rather than the patient adapting to the device—making it the perfect companion for patients to stay active.

# **Clinically-Effective Oxygen Delivery**