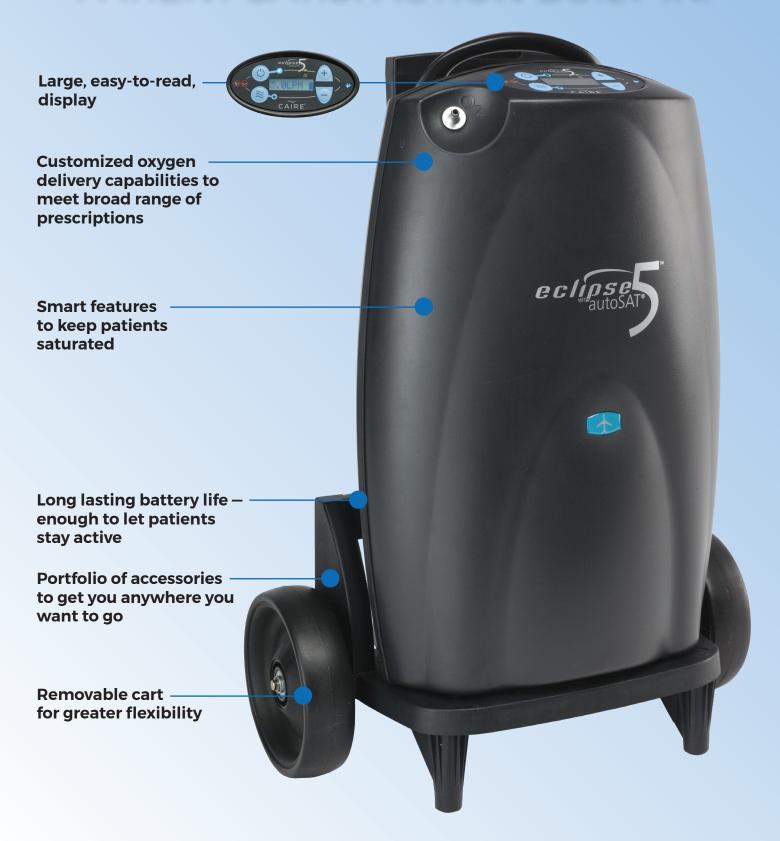

# **Unmatched Versatility and Ease of Use**

### Compact and Transportable

Only 18.7 lbs, with an easy-to-attach traveling cart with telescoping handle and durable wheels.

### **Extended Battery Life**

Over 5 hours of battery life with ability to recharge while plugged into DC power at pulse setting 2.

#### Quiet

At 40 dBa the sound level is one of the quietest on the market

### Easy-to-Read Display

Large fonts and LCD display in LPM or mL for more accurate prescription verification.