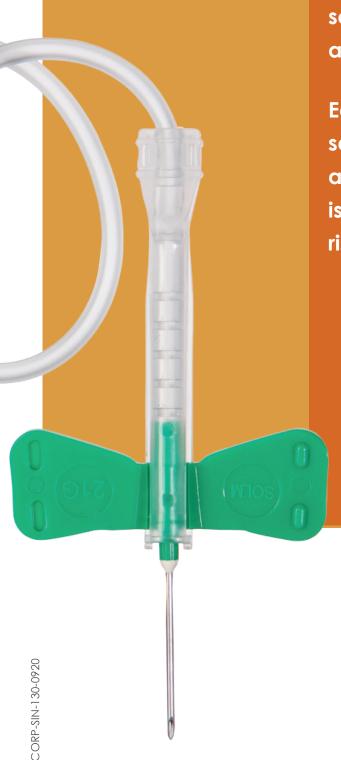

## SOL-CARE™ Safety Winged Infusion Set

Each device features a simple safety mechanism that should be activated immediately after infusion is completed, thereby reducing the risk of needlestick injury.

- Thin walled needle minimizes patient discomfort
- Flexible wings comfortably secure device to patient's skin
- DEHP-free tubing is soft, flexible and kink-resistant

## Simple, intuitive safety system minimises risk of needlestick injury:

- Three simple ways to activate safety mechanism – using either one or two handed technique
- Audible click tells you when the needle is safely locked within the safety shield