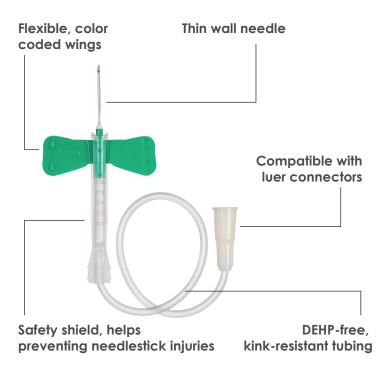

- Thin walled needle minimizes patient discomfort
- Flexible wings comfortably secure device to patient's skin
- DEHP-free tubing is soft, flexible and kink-resistant