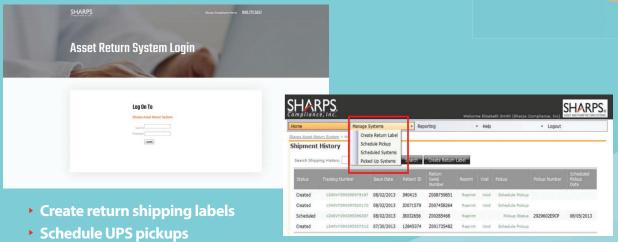

## **Asset Return Online Portal**

Each user or branch location receives a login for the Asset Return website.

Track the status of scheduled and picked-up systems

Visit sharpsinc.com/asset-return or call 800.772.5657