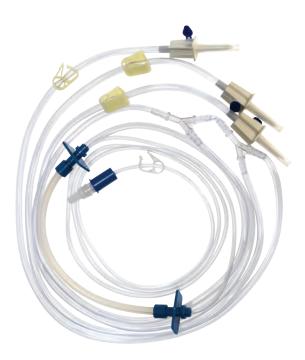

Our custom Trifurcated Lead
Pharmacy Fluid Transfer Set features
three large volume intake tubing
with a universal spike, silicone
tubing insert, and a male luer lock at
the distal end.

## Trifurcated Pharmacy Transfer Tubing

## with Three Large Bore Spike Leads

- For use with Baxa Repeater® Pump
- Three large volume intake tubing
- Universal vented spike
- Silicone tubing insert
- DEHP-Free
- Latex-Free
- Pyrogen-Free
- Male luer lock at distal end
- Sterile

Product # TCBPTT063

Visit **www.tcbiomedix.com** and click on the Category icon to read detailed product descriptions, interactively examine each product and download PDFs of group or individual Product Spec Sheets.