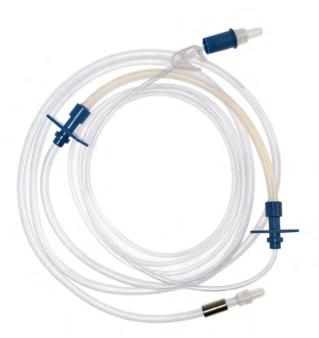

Our custom Single Lead Pharmacy Fluid Transfer Set features large volume intake tubing, a weighted male luer lock intake connector, and silicone tubing insert.

## Pharmacy Transfer Tubing (Weighted)

- For use with Baxa Repeater<sup>®</sup> Pump
- Large volume intake tubing
- Weighted male luer lock intake connector
- Silicone tubing Insert
- DEHP-Free
- Latex-Free
- Pyrogen-Free
- Sterile

Product # TCBPTT013

.....

Visit **www.tcbiomedix.com** and click on the Category icon to read detailed product descriptions, interactively examine each product and download PDFs of group or individual Product Spec Sheets.