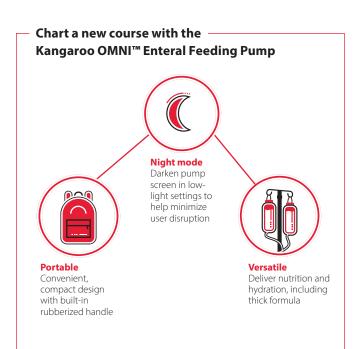

## Kangaroo OMNI<sup>™</sup> Enteral Feeding Pump Discover the future of enteral feeding

Designed to adapt to changing needs, the **Kangaroo OMNI™ Enteral Feeding Pump** delivers nutrition and hydration throughout the entire continuum of care. Advanced features and robust technology make the Kangaroo OMNI™ Enteral Feeding Pump the one pump that helps you deliver the best patient care from hospital to home — and beyond.

#### A galaxy of features to explore

- Thick formula
  Designed to deliver more viscous formulas
- Interruption monitor screen

View the amount of nutrition missed when the pump has been turned off

• Timed pause

Hold feeding for five to 240 minutes without turning off the pump or re-entering settings

\*Applicable in the United States, Australia and New Zealand.

© 2023 Cardinal Health. All Rights Reserved. CARDINAL HEALTH, the Cardinal Health LOGO, KANGAROO and KANGAROO OMNI are trademarks of Cardinal Health and may be registered in the US and/or in other countries All other marks are the property of their respective owners. Lit. No. 2MS23-253668 (07/2023)