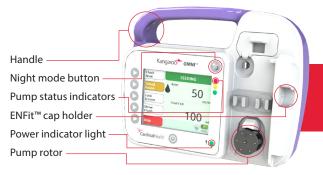

## Kangaroo OMNI<sup>™</sup> Enteral Feeding Pump Discover the future of enteral feeding

Designed to adapt to changing needs, the **Kangaroo OMNI™ Enteral Feeding Pump** delivers nutrition and hydration throughout the entire continuum of care. Advanced features and robust technology make the Kangaroo OMNI™ Enteral Feeding Pump the one pump that helps you deliver the best patient care from hospital to home — and beyond.

#### A galaxy of features to explore

- Thick formula
  Designed to deliver more viscous formulas
- Interruption monitor screen

View the amount of nutrition missed when the pump has been turned off

• Timed pause

Hold feeding for five to 240 minutes without turning off the pump or re-entering settings

\*Applicable in the United States, Australia and New Zealand.

© 2023 Cardinal Health. All Rights Reserved. CARDINAL HEALTH, the Cardinal Health LOGO, KANGAROO and KANGAROO OMNI are trademarks of Cardinal Health and may be registered in the US and/or in other countries All other marks are the property of their respective owners. Lit. No. 2MS23-253668 (07/2023)